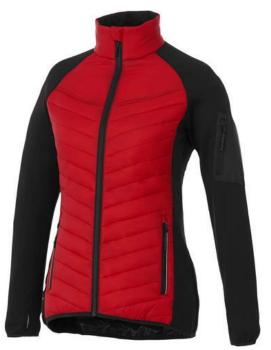

The Banff women's hybrid insulated jacket is a good choice no matter what the occasion. When it comes to clothing, the material is key, This jacket is made of Dull cire 380T woven with water repellent and downproof finish of 100% Nylon, 38 g/m2, Contrast fabric, Interlock knit of 94% Polyester and 6% Elastane, 245 g/m2, Padding/filling, fake down insulation of 100% Polyester. This jacket is for women. With an embroidery on this jacket you give it a particularly noble look. Jackets are perfect and popular for so many occasions. So just order quickly online. In case of digital transfer it is not possible to choose white as a single logo colour on a coloured variant. Please choose transfer in this case. Colour