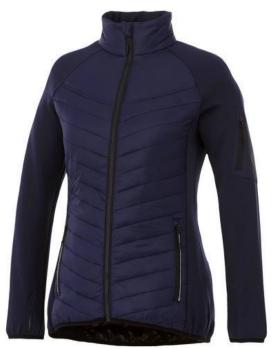

The Banff women's hybrid insulated jacket is a good choice no matter what the occasion. When it comes to clothing, the material is key, This jacket is made of Dull cire 380T woven with water repellent and downproof finish of 100% Nylon, 38 g/m2, Contrast fabric, Interlock knit of 94% Polyester and 6% Elastane, 245 g/m2, Padding/filling, fake down insulation of 100% Polyester. This jacket is for women. With an embroidery on this jacket you give it a particularly noble look. Jackets are perfect and popular for so many occasions. So just order quickly online. In case of digital transfer it is not possible to choose white as a single logo colour on a coloured variant. Please choose transfer in this case. Colour