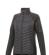

The Banff women's hybrid insulated jacket is a good choice no matter what the occasion. When it comes to clothing, the material is key, This jacket is made of Dull cire 380T woven with water repellent and downproof finish of 100% Nylon, 38 g/m2, Contrast fabric, Interlock knit of 94% Polyester and 6% Elastane, 245 g/m2, Padding/filling, fake down insulation of 100% Polyester. This jacket is for women. With an embroidery on this jacket you give it a particularly noble look. Jackets are perfect and popular for so many occasions. So just order quickly online. In case of digital transfer it is not possible to choose white as a single logo colour on a coloured variant. Please choose transfer in this case.