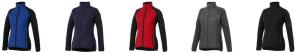

The Banff women's hybrid insulated jacket is a good choice no matter what the occasion. When it comes to clothing, the material is key, This jacket is made of Dull cire 380T woven with water repellent and downproof finish of 100% Nylon, 38 g/m2, Contrast fabric, Interlock knit of 94% Polyester and 6% Elastane, 245 g/m2, Padding/filling, fake down insulation of 100% Polyester. This jacket is for women. With an embroidery on this jacket you give it a particularly noble look. Jackets are perfect and popular for so many occasions. So just order quickly online. In case of digital transfer it is not possible to choose white as a single logo colour on a coloured variant. Please choose transfer in this case.

## Colour

This item is printed on the left chest.

Features

Brand: Elevate Life

Minimum quantity: 3 Unit(s) Material: nylon

Weight: 475.00 g. Dishwasher proof No

Do you have a specific question or do you want more information about this item, please call 1800 800 801.