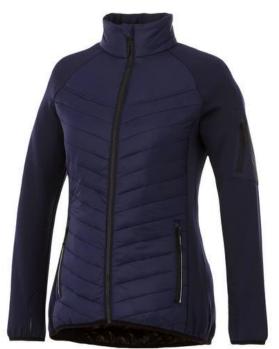

The Banff women's hybrid insulated jacket is a good choice no matter what the occasion. When it comes to clothing, the material is key, This jacket is made of Dull cire 380T woven with water repellent and downproof finish of 100% Nylon, 38 g/m2, Contrast fabric, Interlock knit of 94% Polyester and 6% Elastane, 245 g/m2, Padding/filling, fake down insulation of 100% Polyester. This jacket is for women. With an embroidery on this jacket you give it a particularly noble look. Jackets are perfect and popular for so many occasions. So just order quickly online. In case of digital transfer it is not possible to choose white as a single logo colour on a coloured variant. Please choose transfer in this case.