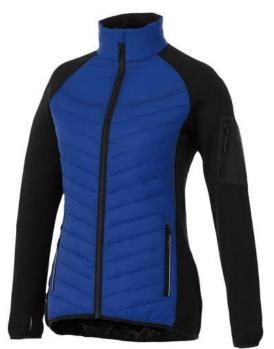

The Banff women's hybrid insulated jacket is a good choice - no matter what the occasion. When it comes to clothing, the material is key, This jacket is made of Dull cire 380T woven with water repellent and downproof finish of 100% Nylon, 38 g/m2, Contrast fabric, Interlock knit of 94% Polyester and 6% Elastane, 245 g/m2, Padding/filling, fake down insulation of 100% Polyester. This jacket is for women. With an embroidery on this jacket you give it a particularly noble look. Jackets are perfect and popular for so many occasions. So just order quickly online. In case of digital transfer it is not possible to choose white as a single logo colour on a coloured variant. Please choose transfer in this case.