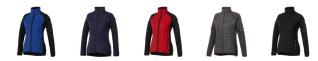

## Colour

This item is printed on the left chest.

Features
Brand: Elevate Life
Minimum quantity: 3 Unit(s)
Material: pylon

Material: nylon Weight: 475.00 g. Dishwasher proof No

Do you have a specific question or do you want more information about this item, please call 1800 800 801.