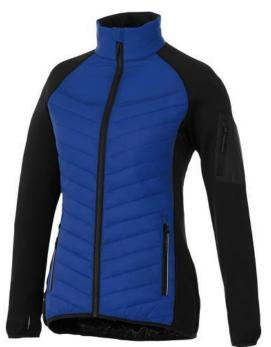

The Banff women's hybrid insulated jacket is a good choice - no matter what the occasion. When it comes to clothing, the material is key, This jacket is made of Dull cire 380T woven with water repellent and downproof finish of 100% Nylon, 38 g/m2, Contrast fabric, Interlock knit of 94% Polyester and 6% Elastane, 245 g/m2, Padding/filling, fake down insulation of 100% Polyester. This jacket is for women. With an embroidery on this jacket you give it a particularly noble look. Jackets are perfect and popular for so many occasions. So just order quickly online. In case of digital transfer it is not possible to choose white as a single logo colour on a coloured variant. Please choose transfer in this case.