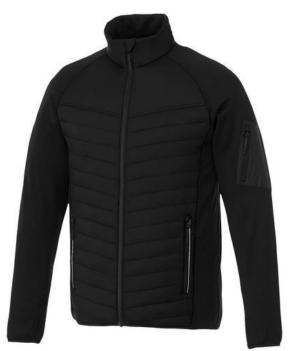

The Banff men's hybrid insulated jacket is a jacket with the best finishing options. When it comes to clothing, the material is key, This jacket is made of Dull cire 380T woven with water repellent and downproof finish of 100% Nylon, 38 g/m2, Contrast fabric, Interlock knit of 94% Polyester and 6% Elastane, 245 g/m2, Padding/filling, fake down insulation of 100% Polyester. This jacket is for men. An embroidery on this jacket looks particularly classy. Jackets are also particularly popular for sponsoring clubs, youth groups or associations.