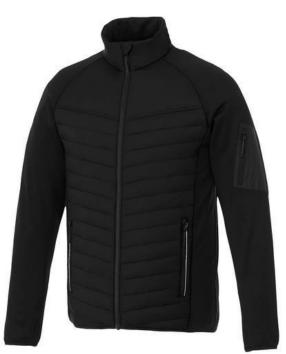

The Banff men's hybrid insulated jacket is a jacket with the best finishing options. When it comes to clothing, the material is key, This jacket is made of Dull cire 380T woven with water repellent and downproof finish of 100% Nylon, 38 g/m2, Contrast fabric, Interlock knit of 94% Polyester and 6% Elastane, 245 g/m2, Padding/filling, fake down insulation of 100% Polyester. This jacket is for men. An embroidery on this jacket looks particularly classy. Jackets are also particularly popular for sponsoring clubs, youth groups or associations.