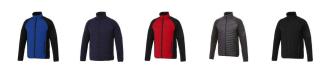

Colour

This item is printed on the impact upper back, left chest, right chest.

Features Brand: Elevate Life Minimum quantity: 3 Unit(s) Material: nylon Weight: 581.00 g. Dishwasher proof No

Do you have a specific question or do you want more information about this item, please call 1800 800 801.