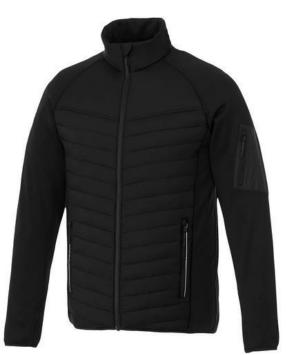

The Banff men's hybrid insulated jacket is a jacket with the best finishing options. When it comes to clothing, the material is key, This jacket is made of Dull cire 380T woven with water repellent and downproof finish of 100% Nylon, 38 g/m2, Contrast fabric, Interlock knit of 94% Polyester and 6% Elastane, 245 g/m2, Padding/filling, fake down insulation of 100% Polyester. This jacket is for men. An embroidery on this jacket looks particularly classy. Jackets are also particularly popular for sponsoring clubs, youth groups or associations.