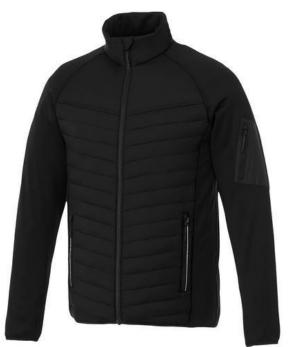

The Banff men's hybrid insulated jacket is a jacket with the best finishing options. When it comes to clothing, the material is key, This jacket is made of Dull cire 380T woven with water repellent and downproof finish of 100% Nylon, 38 g/m2, Contrast fabric, Interlock knit of 94% Polyester and 6% Elastane, 245 g/m2, Padding/filling, fake down insulation of 100% Polyester. This jacket is for men. An embroidery on this jacket looks particularly classy. Jackets are also particularly popular for sponsoring clubs, youth groups or associations.