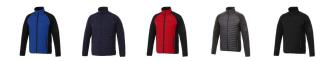

## Colour

This item is printed on the impact upper back, left chest, right chest.

Features
Brand: Elevate Life
Minimum quantity: 3 Unit(s)
Material: nylon
Weight: 581.00 g.
Dishwasher proof No

Do you have a specific question or do you want more information about this item, please call 1800 800 801.