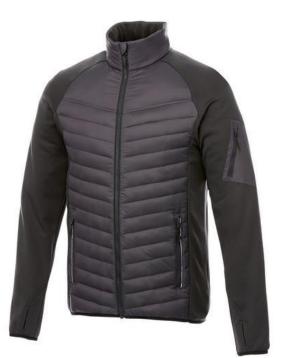

The Banff men's hybrid insulated jacket is a jacket with the best finishing options. When it comes to clothing, the material is key, This jacket is made of Dull cire 380T woven with water repellent and downproof finish of 100% Nylon, 38 g/m2, Contrast fabric, Interlock knit of 94% Polyester and 6% Elastane, 245 g/m2, Padding/filling, fake down insulation of 100% Polyester. This jacket is for men. An embroidery on this jacket looks particularly classy. Jackets are also particularly popular for sponsoring clubs, youth groups or associations.