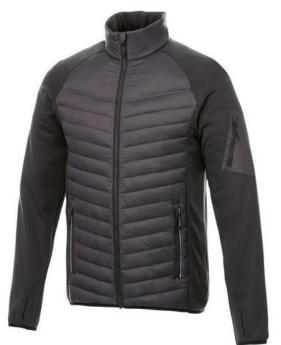

The Banff men's hybrid insulated jacket is a jacket with the best finishing options. When it comes to clothing, the material is key, This jacket is made of Dull cire 380T woven with water repellent and downproof finish of 100% Nylon, 38 g/m2, Contrast fabric, Interlock knit of 94% Polyester and 6% Elastane, 245 g/m2, Padding/filling, fake down insulation of 100% Polyester. This jacket is for men. An embroidery on this jacket looks particularly classy. Jackets are also particularly popular for sponsoring clubs, youth groups or associations.