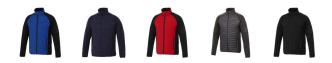

## Colour

This item is printed on the impact upper back, left chest, right chest.

Features
Brand: Elevate Life
Minimum quantity: 3 Unit(s)
Material: nylon
Weight: 581.00 g.
Dishwasher proof No

Do you have a specific question or do you want more information about this item, please call 1800 800.