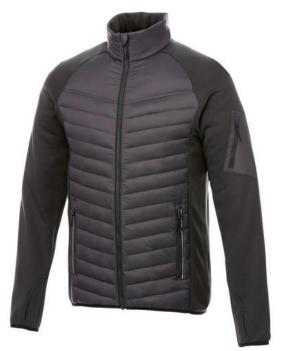

The Banff men's hybrid insulated jacket is a jacket with the best finishing options. When it comes to clothing, the material is key, This jacket is made of Dull cire 380T woven with water repellent and downproof finish of 100% Nylon, 38 g/m2, Contrast fabric, Interlock knit of 94% Polyester and 6% Elastane, 245 g/m2, Padding/filling, fake down insulation of 100% Polyester. This jacket is for men. An embroidery on this jacket looks particularly classy. Jackets are also particularly popular for sponsoring clubs, youth groups or associations.