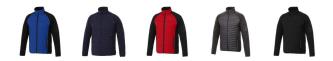

## Colour

This item is printed on the impact upper back, left chest, right chest.

Features Brand: Elevate Life Minimum quantity: 3 Unit(s) Material: nylon Weight: 581.00 g. Dishwasher proof No

Do you have a specific question or do you want more information about this item, please call 1800 800 801.