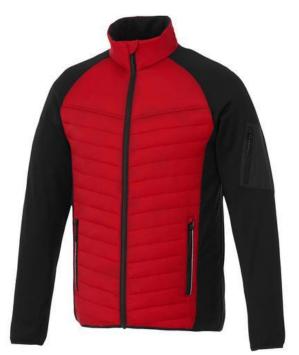

The Banff men's hybrid insulated jacket is a jacket with the best finishing options. When it comes to clothing, the material is key, This jacket is made of Dull cire 380T woven with water repellent and downproof finish of 100% Nylon, 38 g/m2, Contrast fabric, Interlock knit of 94% Polyester and 6% Elastane, 245 g/m2, Padding/filling, fake down insulation of 100% Polyester. This jacket is for men. An embroidery on this jacket looks particularly classy. Jackets are also particularly popular for sponsoring clubs, youth groups or associations.