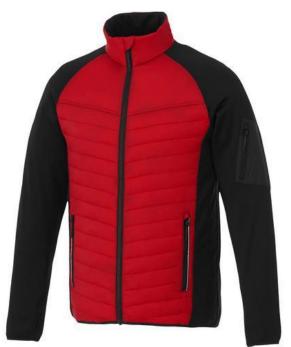

The Banff men's hybrid insulated jacket is a jacket with the best finishing options. When it comes to clothing, the material is key, This jacket is made of Dull cire 380T woven with water repellent and downproof finish of 100% Nylon, 38 g/m2, Contrast fabric, Interlock knit of 94% Polyester and 6% Elastane, 245 g/m2, Padding/filling, fake down insulation of 100% Polyester. This jacket is for men. An embroidery on this jacket looks particularly classy. Jackets are also particularly popular for sponsoring clubs, youth groups or associations.

## Colour

This item is printed on the impact upper back, left chest, right chest.

Features Brand: Elevate Life Minimum quantity: 3 Unit(s) Material: nylon Weight: 581.00 g. Dishwasher proof No

Do you have a specific question or do you want more information about this item, please call 1800 800 801.