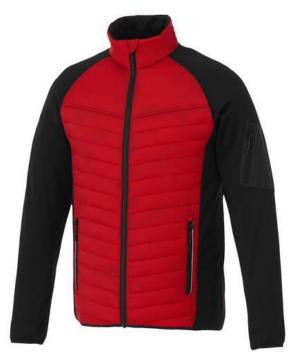

The Banff men's hybrid insulated jacket is a jacket with the best finishing options. When it comes to clothing, the material is key, This jacket is made of Dull cire 380T woven with water repellent and downproof finish of 100% Nylon, 38 g/m2, Contrast fabric, Interlock knit of 94% Polyester and 6% Elastane, 245 g/m2, Padding/filling, fake down insulation of 100% Polyester. This jacket is for men. An embroidery on this jacket looks particularly classy. Jackets are also particularly popular for sponsoring clubs, youth groups or associations.

## Colour

This item is printed on the impact upper back, left chest, right chest.

Features Brand: Elevate Life Minimum quantity: 3 Unit(s) Material: nylon Weight: 581.00 g. Dishwasher proof No

Do you have a specific question or do you want more information about this item, please call 1800 800.