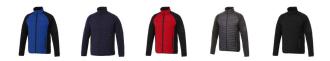

## Colour

This item is printed on the impact upper back, left chest, right chest.

Features
Brand: Elevate Life
Minimum quantity: 3 Unit(s)
Material: nylon
Weight: 581.00 g.
Dishwasher proof No

Do you have a specific question or do you want more information about this item, please call 1800 800.