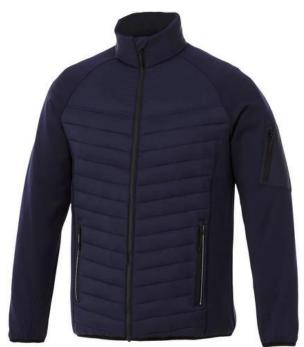

The Banff men's hybrid insulated jacket is a jacket with the best finishing options. When it comes to clothing, the material is key, This jacket is made of Dull cire 380T woven with water repellent and downproof finish of 100% Nylon, 38 g/m2, Contrast fabric, Interlock knit of 94% Polyester and 6% Elastane, 245 g/m2, Padding/filling, fake down insulation of 100% Polyester. This jacket is for men. An embroidery on this jacket looks particularly classy. Jackets are also particularly popular for sponsoring clubs, youth groups or associations.

## Colour

This item is printed on the impact upper back, left chest, right chest.

Features
Brand: Elevate Life
Minimum quantity: 3 Unit(s)
Material: nylon
Weight: 581.00 g.
Dishwasher proof No

Do you have a specific question or do you want more information about this item, please call 1800 800.