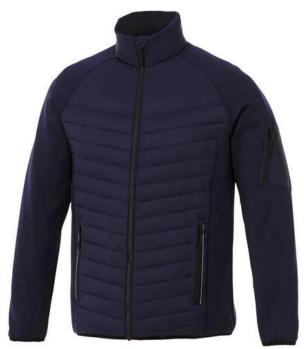

The Banff men's hybrid insulated jacket is a jacket with the best finishing options. When it comes to clothing, the material is key, This jacket is made of Dull cire 380T woven with water repellent and downproof finish of 100% Nylon, 38 g/m2, Contrast fabric, Interlock knit of 94% Polyester and 6% Elastane, 245 g/m2, Padding/filling, fake down insulation of 100% Polyester. This jacket is for men. An embroidery on this jacket looks particularly classy. Jackets are also particularly popular for sponsoring clubs, youth groups or associations.