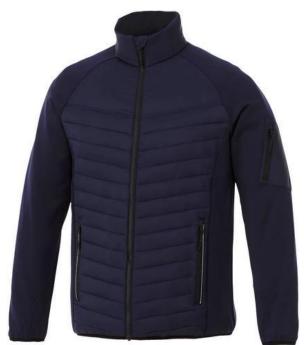

The Banff men's hybrid insulated jacket is a jacket with the best finishing options. When it comes to clothing, the material is key, This jacket is made of Dull cire 380T woven with water repellent and downproof finish of 100% Nylon, 38 g/m2, Contrast fabric, Interlock knit of 94% Polyester and 6% Elastane, 245 g/m2, Padding/filling, fake down insulation of 100% Polyester. This jacket is for men. An embroidery on this jacket looks particularly classy. Jackets are also particularly popular for sponsoring clubs, youth groups or associations.