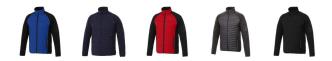

## Colour

This item is printed on the impact upper back, left chest, right chest.

Features
Brand: Elevate Life
Minimum quantity: 3 Unit(s)
Material: nylon
Weight: 581.00 g.
Dishwasher proof No

Do you have a specific question or do you want more information about this item, please call 1800 800.