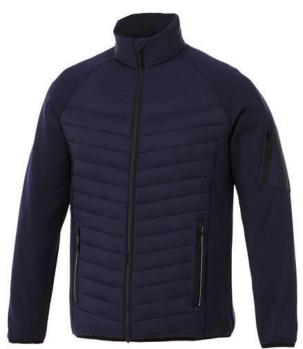

The Banff men's hybrid insulated jacket is a jacket with the best finishing options. When it comes to clothing, the material is key, This jacket is made of Dull cire 380T woven with water repellent and downproof finish of 100% Nylon, 38 g/m2, Contrast fabric, Interlock knit of 94% Polyester and 6% Elastane, 245 g/m2, Padding/filling, fake down insulation of 100% Polyester. This jacket is for men. An embroidery on this jacket looks particularly classy. Jackets are also particularly popular for sponsoring clubs, youth groups or associations.