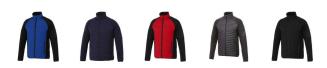

Colour

This item is printed on the impact upper back, left chest, right chest.

Features Brand: Elevate Life Minimum quantity: 3 Unit(s) Material: nylon Weight: 581.00 g. Dishwasher proof No

Do you have a specific question or do you want more information about this item, please call 1800 800 801.