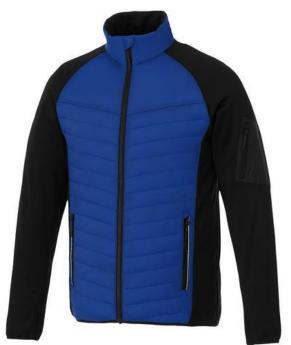

The Banff men's hybrid insulated jacket is a jacket with the best finishing options. When it comes to clothing, the material is key, This jacket is made of Dull cire 380T woven with water repellent and downproof finish of 100% Nylon, 38 g/m2, Contrast fabric, Interlock knit of 94% Polyester and 6% Elastane, 245 g/m2, Padding/filling, fake down insulation of 100% Polyester. This jacket is for men. An embroidery on this jacket looks particularly classy. Jackets are also particularly popular for sponsoring clubs, youth groups or associations.

## Colour

This item is printed on the impact upper back, left chest, right chest.

Features Brand: Elevate Life Minimum quantity: 3 Unit(s) Material: nylon Weight: 581.00 g. Dishwasher proof No

Do you have a specific question or do you want more information about this item, please call 1800 800.