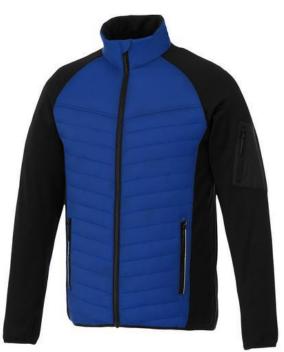

The Banff men's hybrid insulated jacket is a jacket with the best finishing options. When it comes to clothing, the material is key, This jacket is made of Dull cire 380T woven with water repellent and downproof finish of 100% Nylon, 38 g/m2, Contrast fabric, Interlock knit of 94% Polyester and 6% Elastane, 245 g/m2, Padding/filling, fake down insulation of 100% Polyester. This jacket is for men. An embroidery on this jacket looks particularly classy. Jackets are also particularly popular for sponsoring clubs, youth groups or associations.