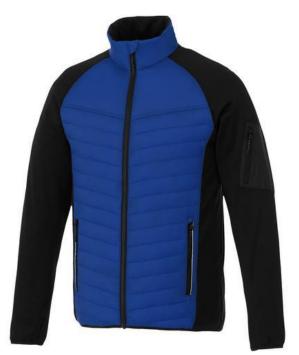

The Banff men's hybrid insulated jacket is a jacket with the best finishing options. When it comes to clothing, the material is key, This jacket is made of Dull cire 380T woven with water repellent and downproof finish of 100% Nylon, 38 g/m2, Contrast fabric, Interlock knit of 94% Polyester and 6% Elastane, 245 g/m2, Padding/filling, fake down insulation of 100% Polyester. This jacket is for men. An embroidery on this jacket looks particularly classy. Jackets are also particularly popular for sponsoring clubs, youth groups or associations.