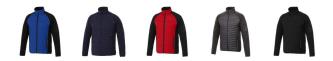

## Colour

This item is printed on the impact upper back, left chest, right chest.

Features Brand: Elevate Life Minimum quantity: 3 Unit(s) Material: nylon Weight: 581.00 g. Dishwasher proof No

Do you have a specific question or do you want more information about this item, please call 1800 800.