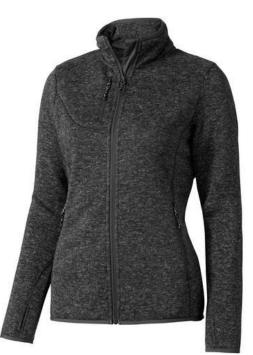

The Tremblant women's knit jacket is a jacket with the best finishing options. The jacket is made of Brushed back sweater knit of 100% Polyester, 305 g/m2. This jacket is for women. An embroidery on this jacket looks particularly classy. Jackets are perfect and popular for so many occasions. So just order quickly online. In case of digital transfer it is not possible to choose white as a single logo colour on a coloured variant. Please choose transfer in this case. Colour