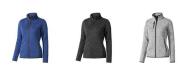

The Tremblant women's knit jacket is a jacket with the best finishing options. The jacket is made of Brushed back sweater knit of 100% Polyester, 305 g/m2. This jacket is for women. An embroidery on this jacket looks particularly classy. Jackets are perfect and popular for so many occasions. So just order quickly online. In case of digital transfer it is not possible to choose white as a single logo colour on a coloured variant. Please choose transfer in this case. Colour