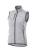

Interior media exit port with cord guide. Dropped back hem. Shaped seams and tapered waist for flattering fit. Centre front contrast reversed coil zipper. Product feature:Front pockets with reversed coil zipper in contrast colour. Chest pocket with zipper closure. Elasticated binding in contrast colour. Flatlock stitching details in contrast colour. Inner yoke in contrast colour. Necktape in contrast colour. In case of digital transfer it is not possible to choose white as a single logo colour on a coloured variant. Please choose transfer in this case.