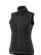

Interior media exit port with cord guide. Dropped back hem. Shaped seams and tapered waist for flattering fit. Centre front contrast reversed coil zipper. Product feature:Front pockets with reversed coil zipper in contrast colour. Chest pocket with zipper closure. Elasticated binding in contrast colour. Flatlock stitching details in contrast colour. Inner yoke in contrast colour. Necktape in contrast colour. In case of digital transfer it is not possible to choose white as a single logo colour on a coloured variant. Please choose transfer in this case.