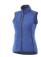

Interior media exit port with cord guide. Dropped back hem. Shaped seams and tapered waist for flattering fit. Centre front contrast reversed coil zipper. Product feature:Front pockets with reversed coil zipper in contrast colour. Chest pocket with zipper closure. Elasticated binding in contrast colour. Flatlock stitching details in contrast colour. Inner yoke in contrast colour. Necktape in contrast colour. In case of digital transfer it is not possible to choose white as a single logo colour on a coloured variant. Please choose transfer in this case.