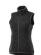

Interior media exit port with cord guide. Dropped back hem. Shaped seams and tapered waist for flattering fit. Centre front contrast reversed coil zipper. Product feature: Front pockets with reversed coil zipper in contrast colour. Chest pocket with zipper closure. Elasticated binding in contrast colour. Flatlock stitching details in contrast colour. Inner yoke in contrast colour. Necktape in contrast colour. In case of digital transfer it is not possible to choose white as a single logo colour on a coloured variant. Please choose transfer in this case.