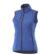

Interior media exit port with cord guide. Dropped back hem. Shaped seams and tapered waist for flattering fit. Centre front contrast reversed coil zipper. Product feature: Front pockets with reversed coil zipper in contrast colour. Chest pocket with zipper closure. Elasticated binding in contrast colour. Flatlock stitching details in contrast colour. Inner yoke in contrast colour. Necktape in contrast colour. In case of digital transfer it is not possible to choose white as a single logo colour on a coloured variant. Please choose transfer in this case.