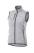

Interior media exit port with cord guide. Dropped back hem. Shaped seams and tapered waist for flattering fit. Centre front contrast reversed coil zipper. Product feature: Front pockets with reversed coil zipper in contrast colour. Chest pocket with zipper closure. Elasticated binding in contrast colour. Flatlock stitching details in contrast colour. Inner yoke in contrast colour. Necktape in contrast colour. In case of digital transfer it is not possible to choose white as a single logo colour on a coloured variant. Please choose transfer in this case.