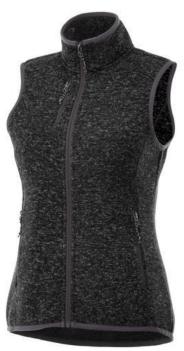

Interior media exit port with cord guide. Dropped back hem. Shaped seams and tapered waist for flattering fit. Centre front contrast reversed coil zipper. Product feature: Front pockets with reversed coil zipper in contrast colour. Chest pocket with zipper closure. Elasticated binding in contrast colour. Flatlock stitching details in contrast colour. Inner yoke in contrast colour. Necktape in contrast colour. In case of digital transfer it is not possible to choose white as a single logo colour on a coloured variant. Please choose transfer in this case.