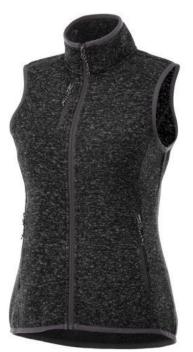

Interior media exit port with cord guide. Dropped back hem. Shaped seams and tapered waist for flattering fit. Centre front contrast reversed coil zipper. Product feature:Front pockets with reversed coil zipper in contrast colour. Chest pocket with zipper closure. Elasticated binding in contrast colour. Flatlock stitching details in contrast colour. Inner yoke in contrast colour. Necktape in contrast colour. In case of digital transfer it is not possible to choose white as a single logo colour on a coloured variant. Please choose transfer in this case. Colour