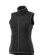

## Colour

This item is printed on the high back, impact upper back, left chest, right chest.

Features Brand: Elevate Minimum quantity: 3 Unit(s) Material: polyester Weight: 415.63 g. Dishwasher proof No