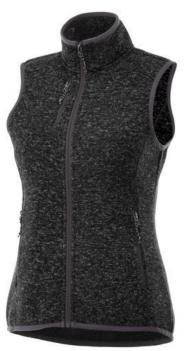

Interior media exit port with cord guide. Dropped back hem. Shaped seams and tapered waist for flattering fit. Centre front contrast reversed coil zipper. Product feature:Front pockets with reversed coil zipper in contrast colour. Chest pocket with zipper closure. Elasticated binding in contrast colour. Flatlock stitching details in contrast colour. Inner yoke in contrast colour. Necktape in contrast colour. In case of digital transfer it is not possible to choose white as a single logo colour on a coloured variant. Please choose transfer in this case.