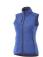

## Colour

This item is printed on the high back, impact upper back, left chest, right chest.

Features Brand: Elevate Minimum quantity: 3 Unit(s) Material: polyester Weight: 415.63 g. Dishwasher proof No