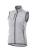

## Colour

This item is printed on the high back, impact upper back, left chest, right chest.

Features Brand: Elevate Minimum quantity: 3 Unit(s) Material: polyester Weight: 415.63 g. Dishwasher proof No