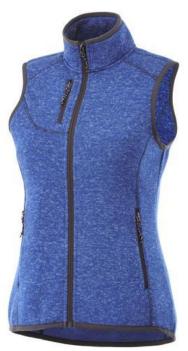

Interior media exit port with cord guide. Dropped back hem. Shaped seams and tapered waist for flattering fit. Centre front contrast reversed coil zipper. Product feature: Front pockets with reversed coil zipper in contrast colour. Chest pocket with zipper closure. Elasticated binding in contrast colour. Flatlock stitching details in contrast colour. Inner yoke in contrast colour. Necktape in contrast colour. In case of digital transfer it is not possible to choose white as a single logo colour on a coloured variant. Please choose transfer in this case.

## Colour

This item is printed on the high back, impact upper back, left chest, right chest.

Features Brand: Elevate Minimum quantity: 3 Unit(s) Material: polyester Weight: 415.63 g. Dishwasher proof No