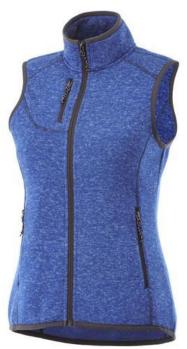

Interior media exit port with cord guide. Dropped back hem. Shaped seams and tapered waist for flattering fit. Centre front contrast reversed coil zipper. Product feature: Front pockets with reversed coil zipper in contrast colour. Chest pocket with zipper closure. Elasticated binding in contrast colour. Flatlock stitching details in contrast colour. Inner yoke in contrast colour. Necktape in contrast colour. In case of digital transfer it is not possible to choose white as a single logo colour on a coloured variant. Please choose transfer in this case.

## Colour

This item is printed on the high back, impact upper back, left chest, right chest.

Features Brand: Elevate Minimum quantity: 3 Unit(s) Material: polyester Weight: 415.63 g. Dishwasher proof No