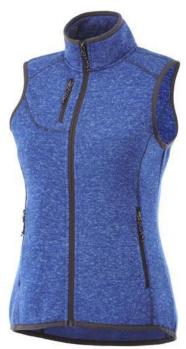

Interior media exit port with cord guide. Dropped back hem. Shaped seams and tapered waist for flattering fit. Centre front contrast reversed coil zipper. Product feature: Front pockets with reversed coil zipper in contrast colour. Chest pocket with zipper closure. Elasticated binding in contrast colour. Flatlock stitching details in contrast colour. Inner yoke in contrast colour. Necktape in contrast colour. In case of digital transfer it is not possible to choose white as a single logo colour on a coloured variant. Please choose transfer in this case.

## Colour

This item is printed on the high back, impact upper back, left chest, right chest.

Features Brand: Elevate Minimum quantity: 3 Unit(s) Material: polyester Weight: 415.63 g. Dishwasher proof No