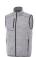

## Colour

This item is printed on the high back, impact upper back, left chest, right chest.

Features Brand: Elevate Minimum quantity: 3 Unit(s) Material: polyester Weight: 416.00 g. Dishwasher proof No