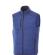

## Colour

This item is printed on the high back, impact upper back, left chest, right chest.

Features Brand: Elevate Minimum quantity: 3 Unit(s) Material: polyester Weight: 416.00 g. Dishwasher proof No