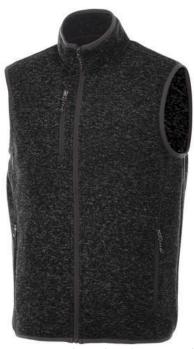

Interior media exit port with cord guide. Dropped back hem. Centre front contrast reversed coil zipper. Product feature:Front pockets with reversed coil zipper in contrast colour. Chest pocket with zipper closure. Elasticated binding in contrast colour. Flatlock stitching details in contrast colour. Inner yoke in contrast colour. Necktape in contrast colour. Hanger loop in contrast colour. In case of digital transfer it is not possible to choose white as a single logo colour on a coloured variant. Please choose transfer in this case.