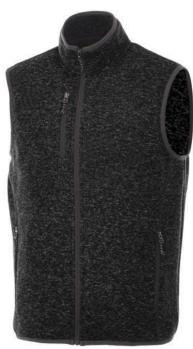

Interior media exit port with cord guide. Dropped back hem. Centre front contrast reversed coil zipper. Product feature:Front pockets with reversed coil zipper in contrast colour. Chest pocket with zipper closure. Elasticated binding in contrast colour. Flatlock stitching details in contrast colour. Inner yoke in contrast colour. Necktape in contrast colour. Hanger loop in contrast colour. In case of digital transfer it is not possible to choose white as a single logo colour on a coloured variant. Please choose transfer in this case.