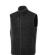

## Colour

This item is printed on the high back, impact upper back, left chest, right chest.

Features Brand: Elevate Minimum quantity: 3 Unit(s) Material: polyester Weight: 416.00 g. Dishwasher proof No