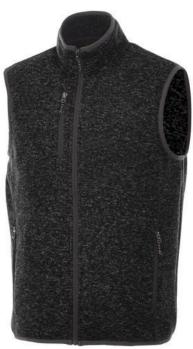

Interior media exit port with cord guide. Dropped back hem. Centre front contrast reversed coil zipper. Product feature:Front pockets with reversed coil zipper in contrast colour. Chest pocket with zipper closure. Elasticated binding in contrast colour. Flatlock stitching details in contrast colour. Inner yoke in contrast colour. Necktape in contrast colour. Hanger loop in contrast colour. In case of digital transfer it is not possible to choose white as a single logo colour on a coloured variant. Please choose transfer in this case.