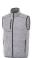

## Colour

This item is printed on the high back, impact upper back, left chest, right chest.

Features Brand: Elevate Minimum quantity: 3 Unit(s) Material: polyester Weight: 416.00 g. Dishwasher proof No