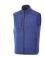

## Colour

This item is printed on the high back, impact upper back, left chest, right chest.

Features Brand: Elevate Minimum quantity: 3 Unit(s) Material: polyester Weight: 416.00 g. Dishwasher proof No