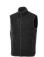

Interior media exit port with cord guide. Dropped back hem. Centre front contrast reversed coil zipper. Product feature:Front pockets with reversed coil zipper in contrast colour. Chest pocket with zipper closure. Elasticated binding in contrast colour. Flatlock stitching details in contrast colour. Inner yoke in contrast colour. Necktape in contrast colour. Hanger loop in contrast colour. In case of digital transfer it is not possible to choose white as a single logo colour on a coloured variant. Please choose transfer in this case.

## Colour

This item is printed on the high back, impact upper back, left chest, right chest.

Features
Brand: Elevate
Minimum quantity: 3 Unit(s)
Material: polyester
Weight: 416.00 g.
Dishwasher proof No