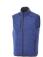

Interior media exit port with cord guide. Dropped back hem. Centre front contrast reversed coil zipper. Product feature:Front pockets with reversed coil zipper in contrast colour. Chest pocket with zipper closure. Elasticated binding in contrast colour. Flatlock stitching details in contrast colour. Inner yoke in contrast colour. Necktape in contrast colour. Hanger loop in contrast colour. In case of digital transfer it is not possible to choose white as a single logo colour on a coloured variant. Please choose transfer in this case.

## Colour

This item is printed on the high back, impact upper back, left chest, right chest.

Features
Brand: Elevate
Minimum quantity: 3 Unit(s)
Material: polyester
Weight: 416.00 g.
Dishwasher proof No