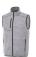

Interior media exit port with cord guide. Dropped back hem. Centre front contrast reversed coil zipper. Product feature:Front pockets with reversed coil zipper in contrast colour. Chest pocket with zipper closure. Elasticated binding in contrast colour. Flatlock stitching details in contrast colour. Inner yoke in contrast colour. Necktape in contrast colour. Hanger loop in contrast colour. In case of digital transfer it is not possible to choose white as a single logo colour on a coloured variant. Please choose transfer in this case.

## Colour

This item is printed on the high back, impact upper back, left chest, right chest.

Features
Brand: Elevate
Minimum quantity: 3 Unit(s)
Material: polyester
Weight: 416.00 g.
Dishwasher proof No