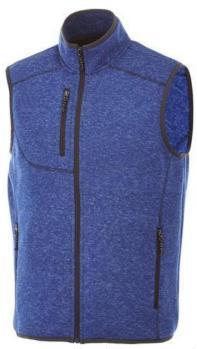

Interior media exit port with cord guide. Dropped back hem. Centre front contrast reversed coil zipper. Product feature:Front pockets with reversed coil zipper in contrast colour. Chest pocket with zipper closure. Elasticated binding in contrast colour. Flatlock stitching details in contrast colour. Inner yoke in contrast colour. Necktape in contrast colour. Hanger loop in contrast colour. In case of digital transfer it is not possible to choose white as a single logo colour on a coloured variant. Please choose transfer in this case.

## Colour

This item is printed on the high back, impact upper back, left chest, right chest.

Features
Brand: Elevate
Minimum quantity: 3 Unit(s)
Material: polyester
Weight: 416.00 g.
Dishwasher proof No