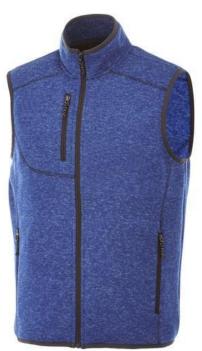

Interior media exit port with cord guide. Dropped back hem. Centre front contrast reversed coil zipper. Product feature:Front pockets with reversed coil zipper in contrast colour. Chest pocket with zipper closure. Elasticated binding in contrast colour. Flatlock stitching details in contrast colour. Inner yoke in contrast colour. Necktape in contrast colour. Hanger loop in contrast colour. In case of digital transfer it is not possible to choose white as a single logo colour on a coloured variant. Please choose transfer in this case.