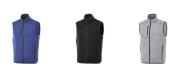

## Colour

This item is printed on the high back, impact upper back, left chest, right chest.

Features Brand: Elevate Minimum quantity: 3 Unit(s) Material: polyester Weight: 416.00 g. Dishwasher proof No