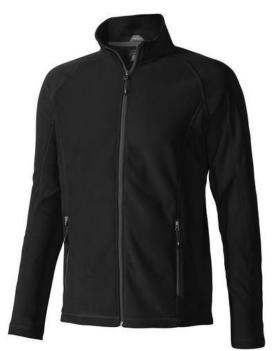

If you choose the Rixford men's full zip fleece jacket, you choose a great jacket. When it comes to clothing, the material is key, This jacket is made of Micro fleece of 100% Polyester, 180 g/m2. This is a men's jacket. An embroidery on this jacket looks particularly classy. Jackets usually have large and varied print areas, so this is where your logo gets the most attention.