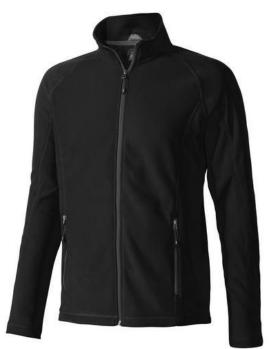

If you choose the Rixford men's full zip fleece jacket, you choose a great jacket. When it comes to clothing, the material is key, This jacket is made of Micro fleece of 100% Polyester, 180 g/m2. This is a men's jacket. An embroidery on this jacket looks particularly classy. Jackets usually have large and varied print areas, so this is where your logo gets the most attention.