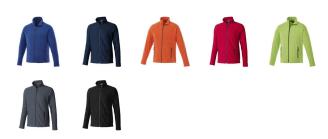

## Colour

This item is printed on the high back, impact upper back, left chest, right chest.