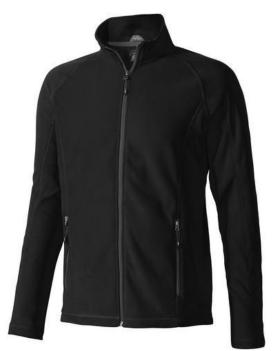

If you choose the Rixford men's full zip fleece jacket, you choose a great jacket. When it comes to clothing, the material is key, This jacket is made of Micro fleece of 100% Polyester, 180 g/m2. This is a men's jacket. An embroidery on this jacket looks particularly classy. Jackets usually have large and varied print areas, so this is where your logo gets the most attention.

## Colour

This item is printed on the high back, impact upper back, left chest, right chest.