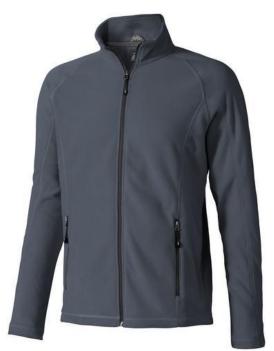

If you choose the Rixford men's full zip fleece jacket, you choose a great jacket. When it comes to clothing, the material is key, This jacket is made of Micro fleece of 100% Polyester, 180 g/m2. This is a men's jacket. An embroidery on this jacket looks particularly classy. Jackets usually have large and varied print areas, so this is where your logo gets the most attention.

## Colour

This item is printed on the high back, impact upper back, left chest, right chest.