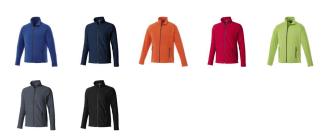

## Colour

This item is printed on the high back, impact upper back, left chest, right chest.