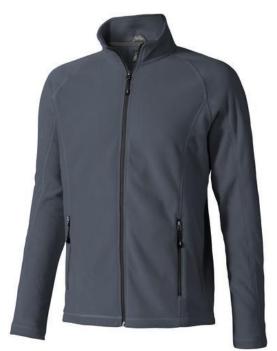

If you choose the Rixford men's full zip fleece jacket, you choose a great jacket. When it comes to clothing, the material is key, This jacket is made of Micro fleece of 100% Polyester, 180 g/m2. This is a men's jacket. An embroidery on this jacket looks particularly classy. Jackets usually have large and varied print areas, so this is where your logo gets the most attention.

## Colour

This item is printed on the high back, impact upper back, left chest, right chest.