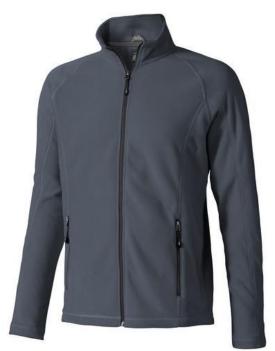

If you choose the Rixford men's full zip fleece jacket, you choose a great jacket. When it comes to clothing, the material is key, This jacket is made of Micro fleece of 100% Polyester, 180 g/m2. This is a men's jacket. An embroidery on this jacket looks particularly classy. Jackets usually have large and varied print areas, so this is where your logo gets the most attention.