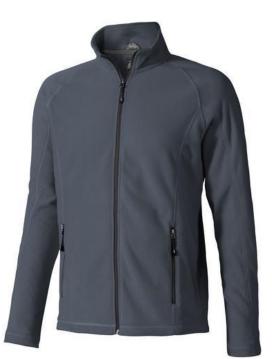

If you choose the Rixford men's full zip fleece jacket, you choose a great jacket. When it comes to clothing, the material is key, This jacket is made of Micro fleece of 100% Polyester, 180 g/m2. This is a men's jacket. An embroidery on this jacket looks particularly classy. Jackets usually have large and varied print areas, so this is where your logo gets the most attention. Colour

This item is printed on the high back, impact upper back, left chest, right chest.

Features Brand: Elevate Life Minimum quantity: 5 Unit(s) Material: polyester Weight: 554.17 g. Dishwasher proof No

Do you have a specific question or do you want more information about this item, please call 1800 800 801.