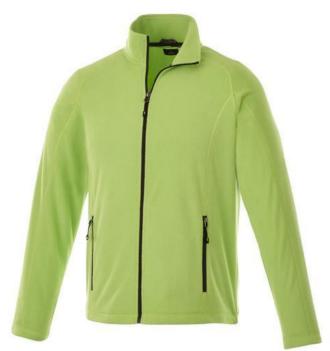

If you choose the Rixford men's full zip fleece jacket, you choose a great jacket. When it comes to clothing, the material is key, This jacket is made of Micro fleece of 100% Polyester, 180 g/m2. This is a men's jacket. An embroidery on this jacket looks particularly classy. Jackets usually have large and varied print areas, so this is where your logo gets the most attention.

## Colour

This item is printed on the high back, impact upper back, left chest, right chest.

## Features

Brand: Elevate Life Minimum quantity: 5 Unit(s) Material: polyester

Material: polyester Weight: 554.17 g. Dishwasher proof No

Do you have a specific question or do you want more information about this item, please call 1800 800.