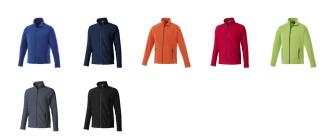

## Colour

This item is printed on the high back, impact upper back, left chest, right chest.