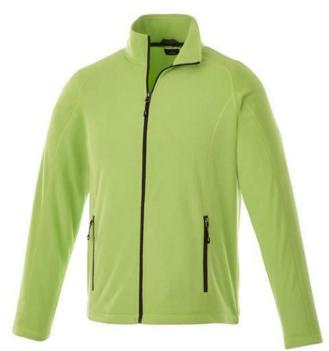

If you choose the Rixford men's full zip fleece jacket, you choose a great jacket. When it comes to clothing, the material is key, This jacket is made of Micro fleece of 100% Polyester, 180 g/m2. This is a men's jacket. An embroidery on this jacket looks particularly classy. Jackets usually have large and varied print areas, so this is where your logo gets the most attention.

## Colour

This item is printed on the high back, impact upper back, left chest, right chest.