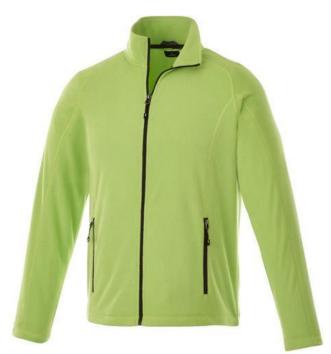

If you choose the Rixford men's full zip fleece jacket, you choose a great jacket. When it comes to clothing, the material is key, This jacket is made of Micro fleece of 100% Polyester, 180 g/m2. This is a men's jacket. An embroidery on this jacket looks particularly classy. Jackets usually have large and varied print areas, so this is where your logo gets the most attention. Colour

This item is printed on the high back, impact upper back, left chest, right chest.

Features Brand: Elevate Life Minimum quantity: 5 Unit(s) Material: polyester Weight: 554.17 g. Dishwasher proof No

Do you have a specific question or do you want more information about this item, please call 1800 800 801.