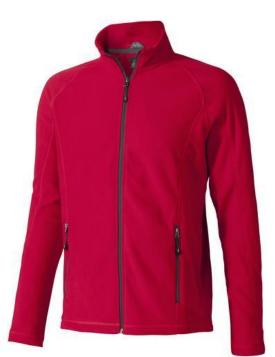

If you choose the Rixford men's full zip fleece jacket, you choose a great jacket. When it comes to clothing, the material is key, This jacket is made of Micro fleece of 100% Polyester, 180 g/m2. This is a men's jacket. An embroidery on this jacket looks particularly classy. Jackets usually have large and varied print areas, so this is where your logo gets the most attention. Colour