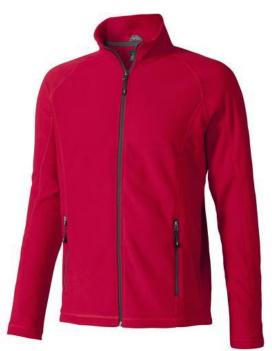

If you choose the Rixford men's full zip fleece jacket, you choose a great jacket. When it comes to clothing, the material is key, This jacket is made of Micro fleece of 100% Polyester, 180 g/m2. This is a men's jacket. An embroidery on this jacket looks particularly classy. Jackets usually have large and varied print areas, so this is where your logo gets the most attention.