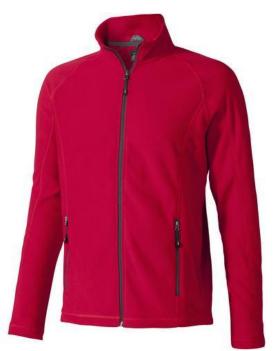

If you choose the Rixford men's full zip fleece jacket, you choose a great jacket. When it comes to clothing, the material is key, This jacket is made of Micro fleece of 100% Polyester, 180 g/m2. This is a men's jacket. An embroidery on this jacket looks particularly classy. Jackets usually have large and varied print areas, so this is where your logo gets the most attention.